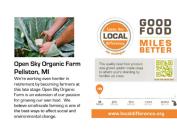

#### ► COOLER SIGNAGE TOPPER / 2 DESIGNS

\$18 each / 2 ft. wide, available with regional or statewide branding