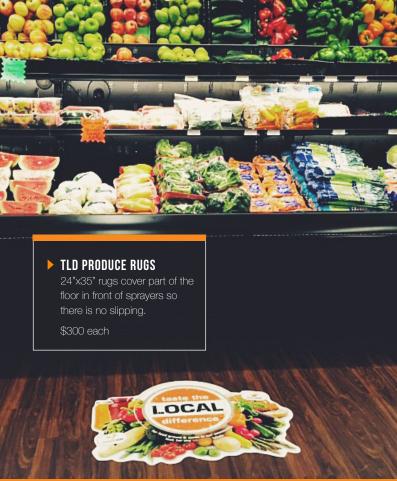

## FLOOR DECALS

TLD retail partner stores can use these huge full-color "walk-over" decals specially designed for the harsh environment of retail stores. They apply cleanly, are durable and designed to withstand floor cleaning machines, and peel off with no adhesive residue. They are made to be placed on the floor midaisle or near entries.

#### **GET YOUR HANDS ON LOCAL FOODS**

These bright orange hand decals are designed to be placed on the floor around the store to help consumers find local food on store shelves. They are 8" wide and 10" tall, and made of the same durable material as the larger decal above.