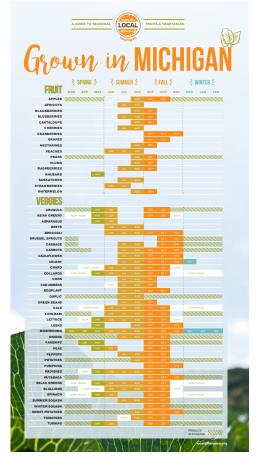

#### 'GROWN IN MICHIGAN' SEASONALITY POSTER

11x14 paper, \$5 each 18x22 laminated paper, \$25 each 34x22 foam core, \$55 each

LARGE TASTE THE LOCAL DIFFERENCE END CAP \$175 each / 4 ft. double sided