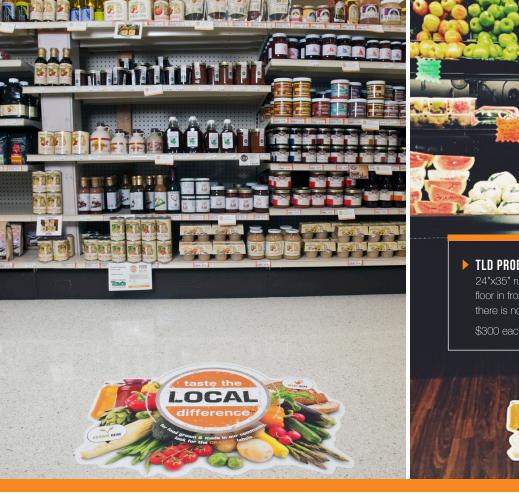

## FLOOR DECALS

TLD retail partner stores can use these huge full-color "walk-over" decals specially designed for the harsh environment of retail stores. They apply cleanly, are durable and designed to withstand floor cleaning machines, and peel off with no adhesive residue. They are made to be placed on the floor midaisle or near entries.

#### **GET YOUR HANDS ON LOCAL FOODS**

These bright orange hand decals are designed to be placed on the floor around the store to help consumers find local food on store shelves. They are 8" wide and 10" tall, and made of the same durable material as the larger decal above.