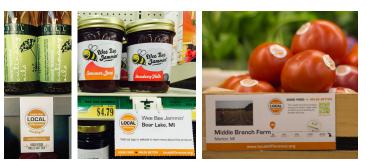

## SHELF TALKERS

TLD offers a collection of branded shelf talkers featuring our bright orange color-scheme, making products immediately identifiable on store shelves. We also have TLD branded signage for use on coolers, freezer, and for hanging above products. Only businesses listed as a TLD Partner can use or request this signage.

#### SELECT A DESIGN & WE'LL CUSTOMIZE YOUR SHELF TALKER

1 | 10 per page, busines card sized

[2] 3 per page; includes photo and mileage marker, alternatively a farm description

[3] 3 per page; includes photo and blank space for pricing