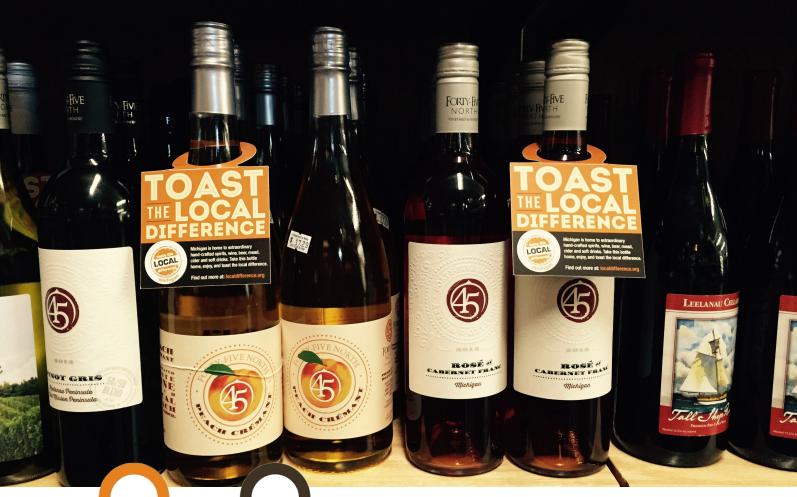

**▶** WINE BOTTLE HANG-TAGS

\$1 per tag

TOAST
THE LOCAL
DIFFERENCE
WIND THE STREET

**▶** WINE BOTTLE HANG-TAGS

\$1 per tag

The to Local Difference is consistent up to construct on the Construction of the Const