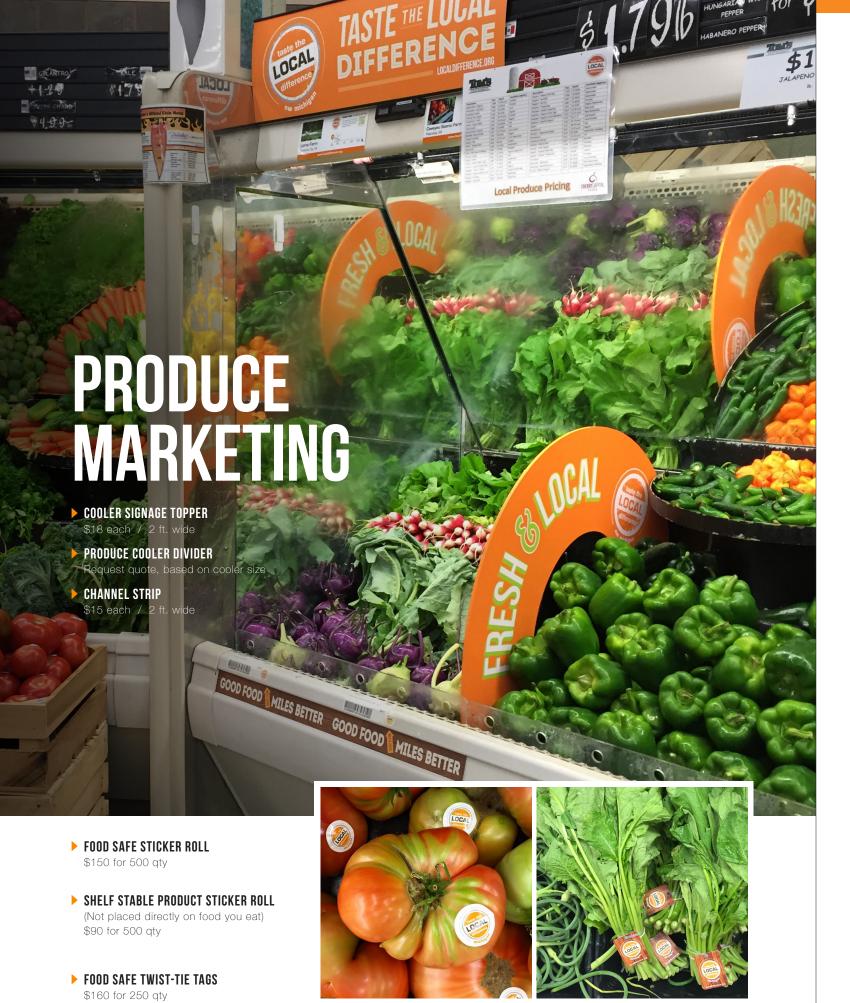

#### ► COOLER SIGNAGE TOPPER / 2 DESIGNS

\$18 each / 2 ft. wide, available with regional or statewide branding

#### ► SHELF STABLE CHANNEL SIGNAGE

\$15 each / 1 ft. wide by 3" tall

### GOOD FOOD MILES BETTER GOOD FOOD MILES BETTER

▶ 'GOOD FOOD MILES BETTER' COOLER CHANNEL STRIP

\$15 each / 2 ft. wide

**LOCAL FARMER POSTER** 

11x17 laminated cardstock, \$10 each 22x28 foam core, \$40 each

#### ► LAMINATED FARM BIOS FOR PRODUCE

\$10 per page; available in different formats, typically 2-3 bios per page

CUSTOM PRODUCE ARCH \$240 each

► PRODUCE COOLER DIVIDER (SEE LEFT PAGE)

Request quote, based on cooler size